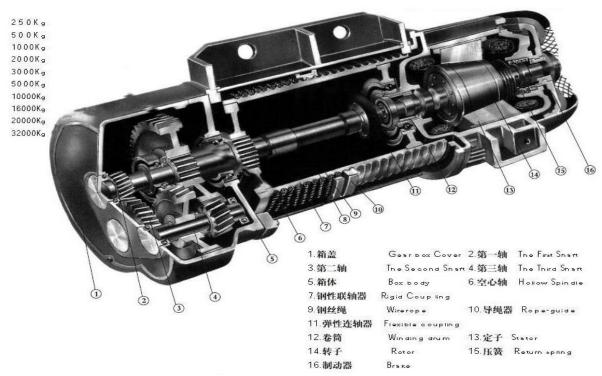

hinery Test Report        | Provided                                                         |
| Control Method               | Pendant +Remote (Customized)                                     |
| Package Type                 | Electric wire rope hoist is packaged by High quality wooden case |

## Application

It is an essential equipment used in warehouse, mines, factories, harbors, workstation and general

manufacturing. Model CD1 has only one normal speed for general application.

Model MD1 provides two working speeds: Normal speed and low speed. Low speed is used for precise loading and unloading, stacking, machine tools maintenance etc. So, Model MD1 is more widely used than Model CD1.

For any other details, please feel free to contact us.

# The Drawing of Wire Rope Electric Hoist