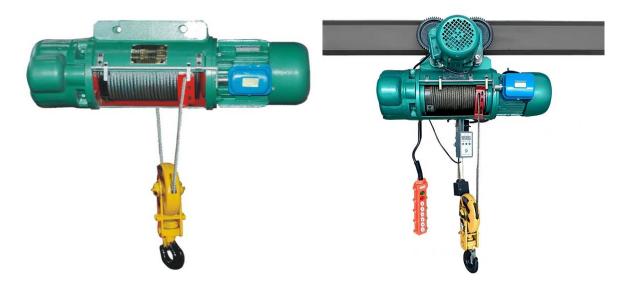

# CD1 MD1 Type Wire Rope Electric Hoist

# Description

CD1, MD1 Wire Rope Electric Hoist is a lifting equipment with small size, which can be installed on the single beam crane, overhead crane, gantry crane or jib crane. It can be also used as a winch.

## Application

It is an essential equipment used in warehouse, mines, factories, harbors, workstation and general

manufacturing. Model CD1 has only one normal speed for general application.

Model MD1 provides two working speeds: Normal speed and low speed. Low speed is used for precise loading and unloading, stacking, machine tools maintenance etc. So, Model MD1 is more widely used than Model CD1.